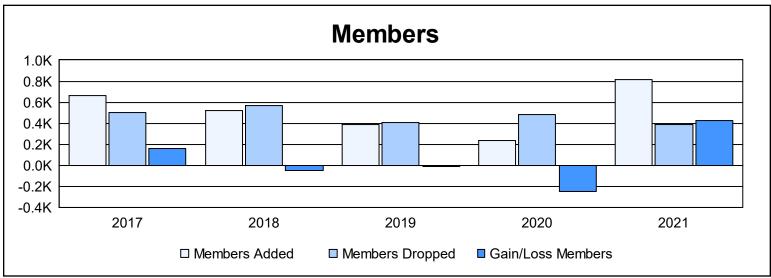

| Year      | New<br>Clubs | Dropped<br>Clubs | Gain/<br>Loss<br>Clubs | New<br>Members | Charter<br>Members | Reinstate<br>Members | Transfer<br>Members | Total<br>Member<br>Added | Total<br>Members<br>Dropped | Gain/<br>Loss<br>Members |
|-----------|--------------|------------------|------------------------|----------------|--------------------|----------------------|---------------------|--------------------------|-----------------------------|--------------------------|
| 2016-2017 | 7            | 3                | 4                      | 434            | 175                | 16                   | 35                  | 660                      | 497                         | 163                      |
| 2017-2018 | 5            | 6                | -1                     | 329            | 119                | 48                   | 24                  | 520                      | 571                         | -51                      |
| 2018-2019 | 4            | 4                | 0                      | 274            | 89                 | 15                   | 13                  | 391                      | 404                         | -13                      |
| 2019-2020 | 2            | 6                | -4                     | 171            | 42                 | 8                    | 14                  | 235                      | 480                         | -245                     |
| 2020-2021 | 7            | 4                | 3                      | 579            | 162                | 56                   | 18                  | 815                      | 386                         | 429                      |
| Average   | 5            | 5                | 0                      | 357            | 117                | 29                   | 21                  | 524                      | 468                         | 57                       |