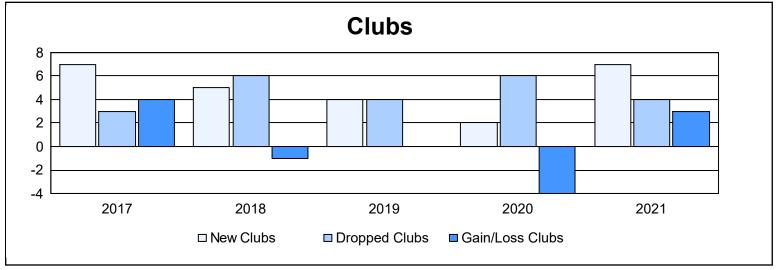

| Year      | New<br>Clubs | Dropped<br>Clubs | Gain/<br>Loss<br>Clubs | New<br>Members | Charter<br>Members | Reinstate<br>Members | Transfer<br>Members | Total<br>Member<br>Added | Total<br>Members<br>Dropped | Gain/<br>Loss<br>Members |
|-----------|--------------|------------------|------------------------|----------------|--------------------|----------------------|---------------------|--------------------------|-----------------------------|--------------------------|
| 2016-2017 | 7            | 3                | 4                      | 434            | 175                | 16                   | 35                  | 660                      | 497                         | 163                      |
| 2017-2018 | 5            | 6                | -1                     | 329            | 119                | 48                   | 24                  | 520                      | 571                         | -51                      |
| 2018-2019 | 4            | 4                | 0                      | 274            | 89                 | 15                   | 13                  | 391                      | 404                         | -13                      |
| 2019-2020 | 2            | 6                | -4                     | 171            | 42                 | 8                    | 14                  | 235                      | 480                         | -245                     |
| 2020-2021 | 7            | 4                | 3                      | 579            | 162                | 56                   | 18                  | 815                      | 386                         | 429                      |
| Average   | 5            | 5                | 0                      | 357            | 117                | 29                   | 21                  | 524                      | 468                         | 57                       |